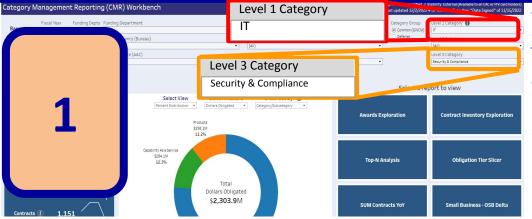

## A GUIDE TO FINDING SECURITY and COMPLIANCE RELATED OBLIGATIONS.

The <u>CM Reporting</u>
<u>Workbench</u> has the ability to filter by IT functional area (Level 3 Category).
Select 'IT' for Level 1 and select 'Security and Compliance' for Level 3