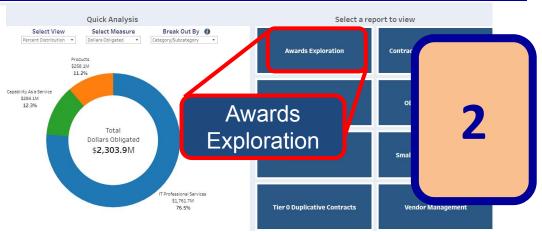

The Quick Analysis donut graph will show the breakdown between products and services.
Or click on Awards Exploration to get a detailed view.

The detailed view will show funding agency, contract information, Product Service Codes, NAICS codes and business size.