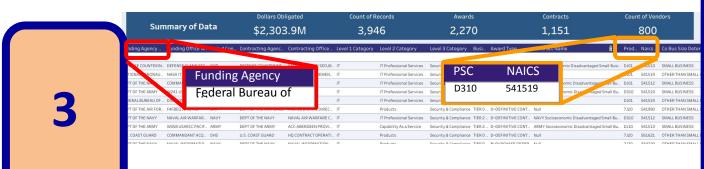

The Quick Analysis donut graph will show the breakdown between products and services.
Or click on Awards Exploration to get a detailed view.

The detailed view will show funding agency, contract information, Product Service Codes, NAICS codes and business size.