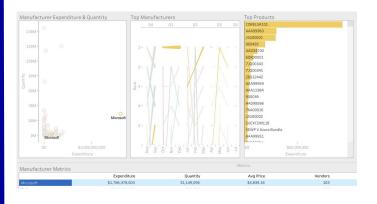

Select Manufacturer Analysis then select a manufacturer from the list at the bottom 2

3

Further refine results by using the filters at the top, selecting a specific product or hovering over a product

Further analysis can be done by filtering by agency or downloading the data (lower right) and creating pivot tables in Excel to further filter by keywords (i.e. 'Microsoft') in the description field