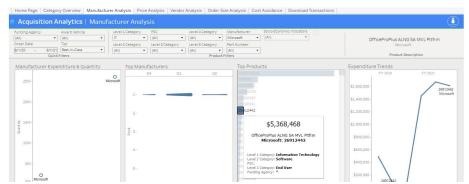

Select Manufacturer Analysis then select a manufacturer from the list at the bottom 2

3

Further refine results by using the filters at the top, selecting a specific product or hovering over a product

Further analysis can be done by filtering by agency or downloading the data (lower right) and creating pivot tables in Excel to further filter by keywords (i.e. 'Microsoft') in the description field