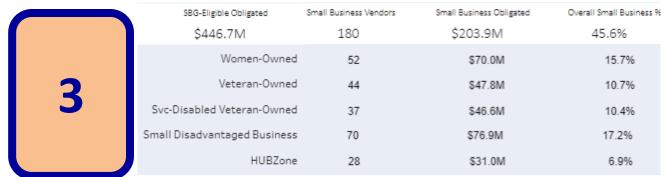

Click on Business Rule
Tier and check all that
apply. For this example
we are just looking at
Best in Class (BIC)
contract vehicles.
Click on Department to
filter to a specific
agency.

2

At the bottom of the screen you will see the filtered results for categories of small business along with dollars obligated and their utilization percentage