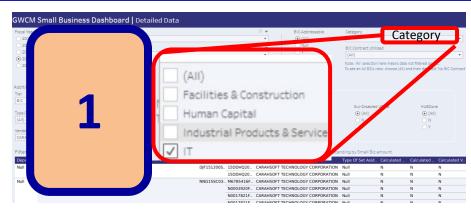

## A GUIDE TO FINDING SMALL BUSINESS UTILIZATION

Visit the <u>Small Business</u>
Dashboard to evaluate
small business utilization,
overall, by agency or by
business tier.

Click on Category, uncheck 'All' and then check IT.